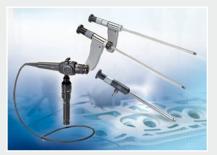

### **ELTROTEC MKF-D**

- Ø 6, 8 and 9 mm

- Continuously swiveling lens from -7° to 133°
- Perfect optical system
- Optimized light conductors for excellent image brightness
- External focus ring for diopter adjustment
- Probe rotatable by 370°

The Eltrotec MKF-D is unique thanks to its continuously swiveling lens from  $-7^{\circ}$  to 133°. The entire region in front of the endoscope can be inspected by moving the prism. With the 370° rotatable probe no detail remains hidden.

High quality lens systems provide clear and sharp images with perfect resolution. Due to the offset focus ring and the possibility to unscrew the eye funnel, the endoscopes are ideally suited for use with a camera. The object is illuminated by an external light source.