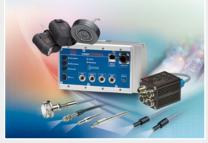

### **ELTROTEC MKF-D**

- Ø 6, 8 and 9 mm

- Continuously swiveling lens from -7° to 133°
- Perfect optical system
- Optimized light conductors for excellent image brightness
- External focus ring for diopter adjustment
- Probe rotatable by 370°

The Eltrotec MKF-D is unique thanks to its continuously swiveling lens from  $-7^{\circ}$  to 133°. The entire region in front of the endoscope can be inspected by moving the prism. With the 370° rotatable probe no detail remains hidden.

High quality lens systems provide clear and sharp images with perfect resolution. Due to the offset focus ring and the possibility to unscrew the eye funnel, the endoscopes are ideally suited for use with a camera. The object is illuminated by an external light source.