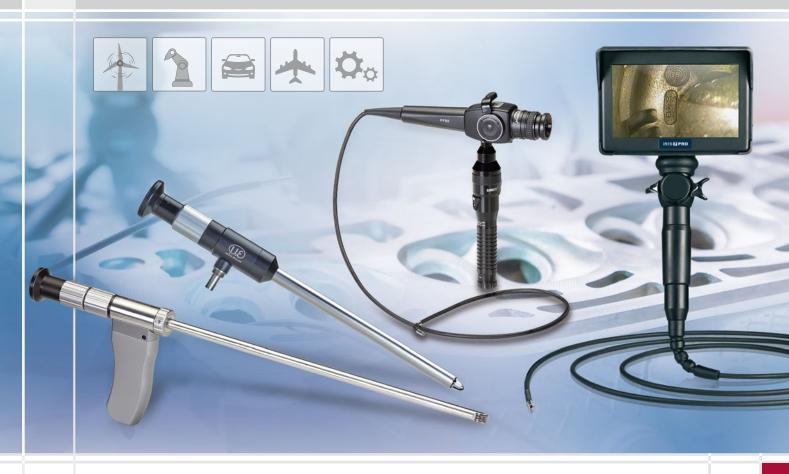

### **ELTROTEC MKF-D**

- Ø 6, 8 and 9 mm

- Continuously swiveling lens from -7° to 133°
- Perfect optical system
- Optimized light conductors for excellent image brightness
- External focus ring for diopter adjustment
- Probe rotatable by 370°

The Eltrotec MKF-D is unique thanks to its continuously swiveling lens from  $-7^{\circ}$  to 133°. The entire region in front of the endoscope can be inspected by moving the prism. With the 370° rotatable probe no detail remains hidden.

High quality lens systems provide clear and sharp images with perfect resolution. Due to the offset focus ring and the possibility to unscrew the eye funnel, the endoscopes are ideally suited for use with a camera. The object is illuminated by an external light source.