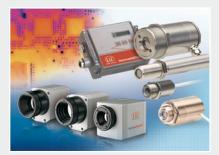

### **ELTROTEC MKF-D**

- Ø 6, 8 and 9 mm

- Continuously swiveling lens from -7° to 133°
- Perfect optical system
- Optimized light conductors for excellent image brightness
- External focus ring for diopter adjustment
- Probe rotatable by 370°

The Eltrotec MKF-D is unique thanks to its continuously swiveling lens from  $-7^{\circ}$  to 133°. The entire region in front of the endoscope can be inspected by moving the prism. With the 370° rotatable probe no detail remains hidden.

High quality lens systems provide clear and sharp images with perfect resolution. Due to the offset focus ring and the possibility to unscrew the eye funnel, the endoscopes are ideally suited for use with a camera. The object is illuminated by an external light source.