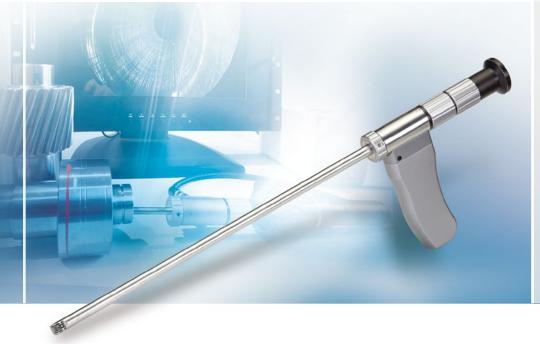

### **ELTROTEC MKF-D**

- Ø 6, 8 and 9 mm

- Continuously swiveling lens from -7° to 133°
- Perfect optical system
- Optimized light conductors for excellent image brightness
- External focus ring for diopter adjustment
- Probe rotatable by 370°

The Eltrotec MKF-D is unique thanks to its continuously swiveling lens from  $-7^{\circ}$  to 133°. The entire region in front of the endoscope can be inspected by moving the prism. With the 370° rotatable probe no detail remains hidden.

High quality lens systems provide clear and sharp images with perfect resolution. Due to the offset focus ring and the possibility to unscrew the eye funnel, the endoscopes are ideally suited for use with a camera. The object is illuminated by an external light source.