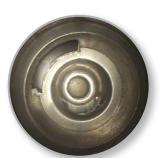

#### Application examples:

Oil filter

Inspecting a weld seam

Checking brake cylinder for burrs

Slip ring

Swing prism of the MKF-D