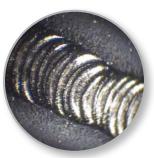

#### Application examples:

Oil filter

Inspecting a weld seam

Checking brake cylinder for burrs

Slip ring

Swing prism of the MKF-D