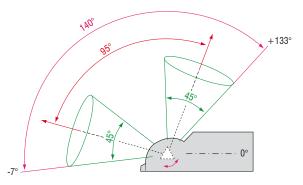

### **ELTROTEC MKF-D**

- Ø 6, 8 and 9 mm

- Continuously swiveling lens from -7° to 133°
- Perfect optical system
- Optimized light conductors for excellent image brightness
- External focus ring for diopter adjustment
- Probe rotatable by 370°

The Eltrotec MKF-D is unique thanks to its continuously swiveling lens from  $-7^{\circ}$  to 133°. The entire region in front of the endoscope can be inspected by moving the prism. With the 370° rotatable probe no detail remains hidden.