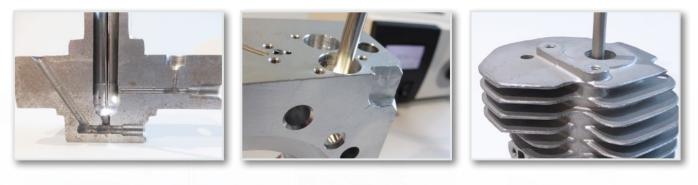

#### Application examples:

Oil filter

Inspecting a weld seam

Checking brake cylinder for burrs

Slip ring

Swing prism of the MKF-D