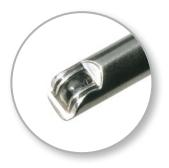

### **ELTROTEC MKF-D**

- Ø 6, 8 and 9 mm

- Continuously swiveling lens from -7° to 133°
- Perfect optical system
- Optimized light conductors for excellent image brightness
- External focus ring for diopter adjustment
- Probe rotatable by 370°

The Eltrotec MKF-D is unique thanks to its continuously swiveling lens from  $-7^{\circ}$  to 133°. The entire region in front of the endoscope can be inspected by moving the prism. With the 370° rotatable probe no detail remains hidden.