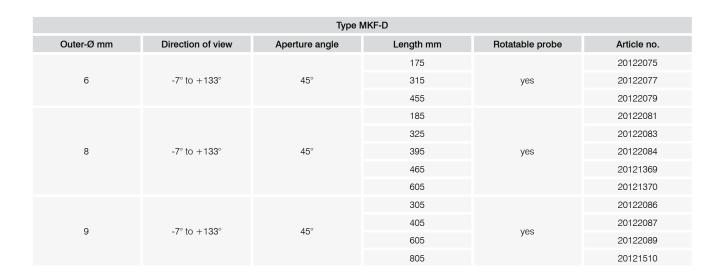

### **ELTROTEC MKF-D**

- Ø 6, 8 and 9 mm

- Continuously swiveling lens from -7° to 133°
- Perfect optical system
- Optimized light conductors for excellent image brightness
- External focus ring for diopter adjustment
- Probe rotatable by 370°

The Eltrotec MKF-D is unique thanks to its continuously swiveling lens from  $-7^{\circ}$  to 133°. The entire region in front of the endoscope can be inspected by moving the prism. With the 370° rotatable probe no detail remains hidden.